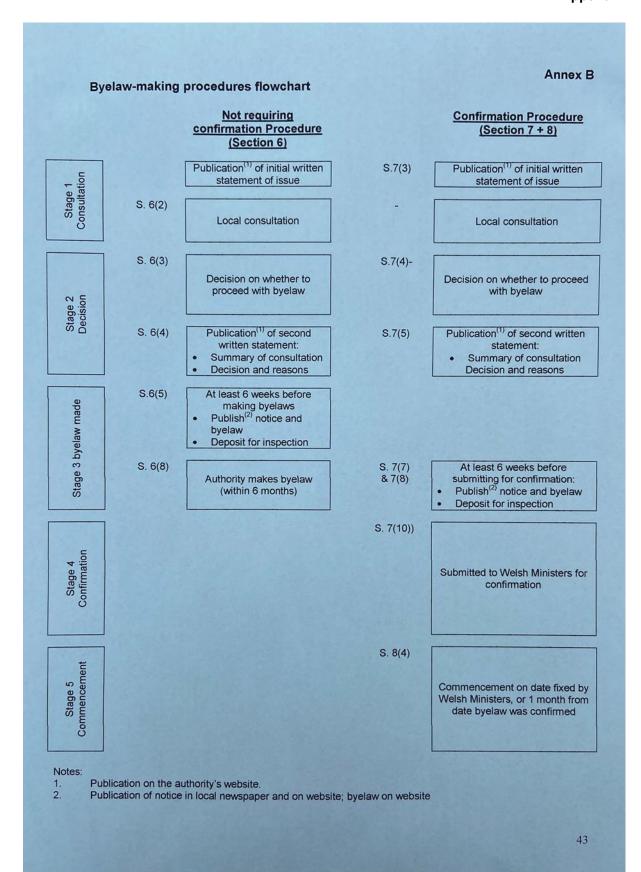

#### 3. The procedure for making byelaws

- **3.1** Byelaws in Wales are subject to one of two procedures.
- **3.2** The 2012 Act removed the need for confirmation by the Welsh Ministers for most byelaws relevant to this Authority Appendix A sets out which byelaws do not require confirmation.
- **3.3** Whether a byelaw requires confirmation or not, the process is very similar for both procedures Appendix B sets out a flowchart of each process.

## 4. Byelaws not requiring confirmation

- **4.1** There are three stages to the procedure for byelaws that do not require confirmation:
- a) Publication of an 'initial written statement' and consultation with interested persons;
- b) Publication of the authority's decision and draft byelaws, if appropriate; and
- c) Making and the coming into effect of byelaws.
- **4.2** It is noted that a byelaw made by an authority to amend or revoke an existing byelaw does not require confirmation by the Welsh Ministers.

#### 5. Byelaws requiring confirmation

- **5.1** Any byelaw not listed in the table set out in Appendix A, requires confirmation by the Welsh Ministers.
- **5.2** The three stages to the procedure for byelaws that do require confirmation:
- a) Publication of an 'initial written statement' and consultation with interested persons;
- b) Publication of the authority's decision and the proposed byelaws, if appropriate; and
- c) Making, confirming and the coming into effect of the byelaws.

### 6. Consultation

- **6.1** The 2012 Act provides that Authorities must consult with interested persons initially to determine whether a byelaw is the most appropriate way of addressing a specific problem.
- **6.2** Consultation is required for byelaws which require confirmation and those which do not; an authority would follow procedures as below in both scenarios.
- **6.3** Prior to making a byelaw an authority must:
  - a) Publish on the authority's website an initial written statement which describes the issue which the authority thinks may be addressed by making a byelaw; and
  - **b)** Consult any persons (including, where applicable, a Community Council) who the authority thinks is likely to be interested in, or affected by, the issue.
  - c) The consultation should remain open for a reasonable period of time (12 weeks is the standard consultation period followed by the Welsh Government) to allow as many interested persons as possible the opportunity to respond.
- **6.4** Following the consultation, the authority must consider the responses and decide whether making a byelaw is the most appropriate way of addressing the issue.

- **6.5** The authority must then publish on its website a second written statement which contains:
- a) The initial written statement;
- b) A summary of the consultation and the responses; and
- c) Its decision either to introduce byelaws or to address the problem through other means
- d) The reasons for the decision.
- **6.6** The written statement should clearly define:
- 1) The nature, extent and incidence of the issue or problem;
- 2) The area in which the issue or problem is being experienced; and
- **3)** All reasonably practicable options, including but not limited to a byelaw, for resolving the issue or problem.
- **6.7** For at least six weeks before making the byelaw, the authority must ensure that:
- (i) A draft of the byelaw is published on the authority's website;
- (ii) A copy of the draft is deposited at a place in the authority's area;
- (iii) A copy is open to public inspection at all reasonable hours without payment;
- (iv) Where applicable, a copy is sent to all Community Councils whose areas the authority thinks are likely to be affected by the byelaw.

### 7. Making the byelaw and the coming into force date

- **7.1** The preparation of the written statement, the negotiations during consultation process and publication is officer led, with the officers using the model byelaws as provided by Welsh Government.
- **7.2** The making of the byelaws is subject to specific deadlines. Where the byelaws are not subject to the confirmation procedure, the authority may not make a byelaw later than six months after the date they published the decision notice of their intention to do so.
- **7.3** The authority may set the date on which the byelaws will come into force. If no date is fixed, the byelaw will come into force at the end of one month from the date the byelaw was sealed.
- **7.4** For byelaws requiring confirmation, copies of the intended Byelaw will be sent to Welsh Ministers for confirmation. Once the Welsh Ministers have confirmed the byelaws the final signed copies will be issued to the authority for sealing with the date of coming into force.